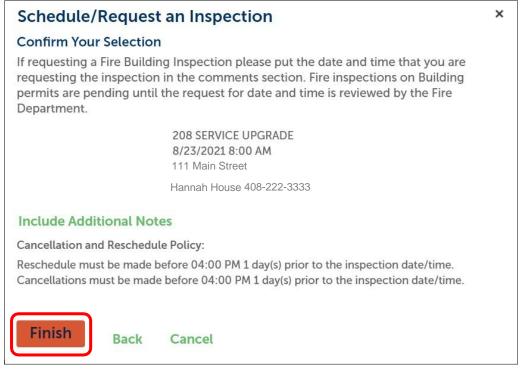

### Schedule or Request an Inspection (continued)

Review the confirmation. Click **Include Additional Notes** to add additional information to your inspection request.

Note: Reschedule must be made before 02:00 PM 1 day(s) prior to the inspection date/time. Cancellations must be made before 02:00 PM 1 day(s) prior to the inspection date/time.

Click Finish when done.

The Inspection date and time show up in the **Upcoming** section in the Building record.

Click **Actions** to view more details about the inspection, reschedule, or cancel.

Details include: