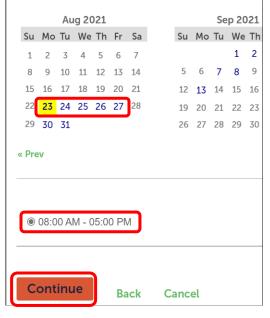

### Schedule or Request an Inspection (continued)

- 1. Select an available date. Available dates appear as blue links.
- 2. Select a time frame.
- 3. Click Continue.
- 4. Review the information on the Location and Contact Screen.