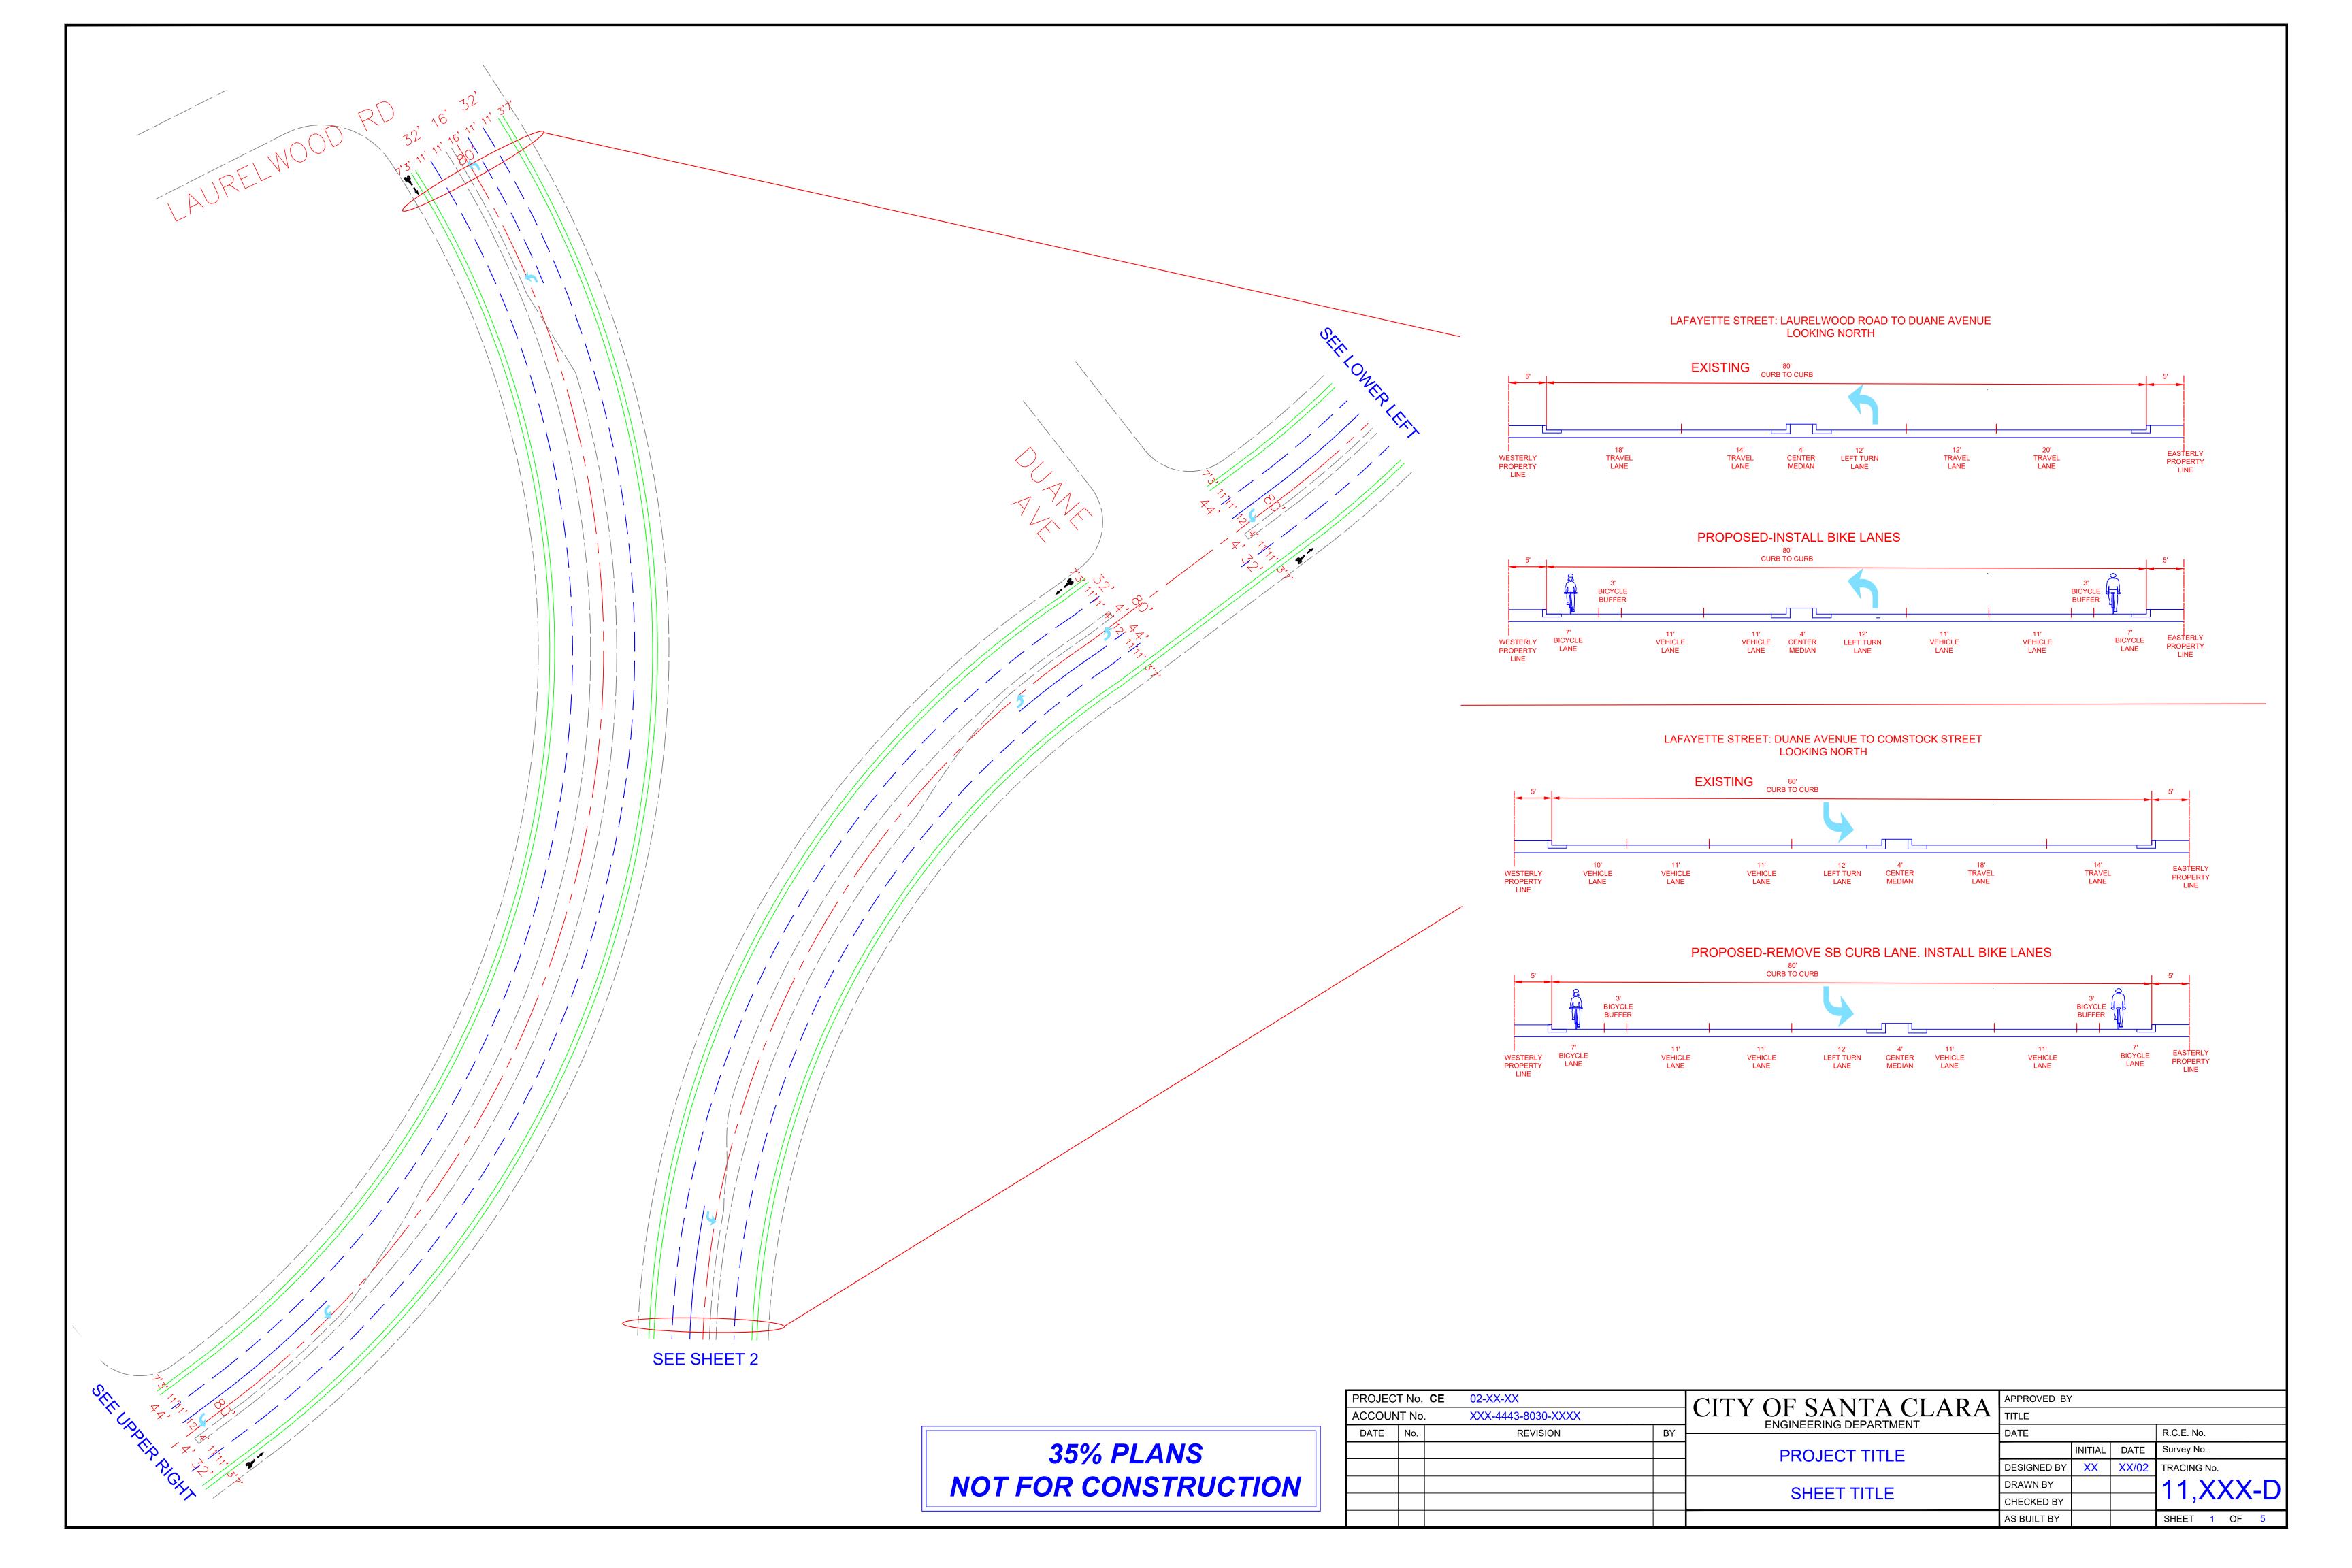

## SEE LOWER LEFT SEE SHEET 4 SHULMAN AVE MATHEW **OPTION 1: COUNCIL APPROVES** REMOVAL OF PARKING LAFAYETTE STREET: SHULMAN AVENUE TO REED STREET LOOKING NORTH PARKER S **EXISTING** MEMOREX DR PROPOSED-REMOVE PARKING. INSTALL BIKE LANES 64' CURB TO CURB SEE UPPER RIGHT PROJECT No. **CE** 02-XX-XX CITY OF SANTA CLARA ENGINEERING DEPARTMENT ACCOUNT No. XXX-4443-8030-XXXX DATE No. R.C.E. No. REVISION 35% PLANS INITIAL DATE Survey No. PROJECT TITLE DESIGNED BY XX XX/02 TRACING No. NOT FOR CONSTRUCTION 11,XXX-D SHEET TITLE CHECKED BY SHEET 5A OF 5 AS BUILT BY

## OPTION 2: COUNCIL DOES NOT APPROVE REMOVAL OF PARKING

OPTION 2A PREFERRED SINCE OPTION 2B CONTAINS BICYCLIST CONFLICTS WITH PARKED VEHICLE DOORS AND TRAVELING VEHICLES

SEE LOWER LEFT

35% PLANS NOT FOR CONSTRUCTION

| PROJECT No. CE |     | CE 02-XX-XX        |    | CITY OF SANTA CLARA  ENGINEERING DEPARTMENT | APPROVED BY |         |       |               |
|----------------|-----|--------------------|----|---------------------------------------------|-------------|---------|-------|---------------|
| ACCOUNT No.    |     | XXX-4443-8030-XXXX |    |                                             | TITLE       |         |       |               |
| DATE           | No. | REVISION           | BY | ENGINEERING DEPARTMENT                      | DATE        |         |       | R.C.E. No.    |
|                |     |                    |    | PROJECT TITLE                               |             | INITIAL | DATE  | Survey No.    |
|                |     |                    |    | T TOOLST TITLE                              | DESIGNED BY | XX      | XX/02 | TRACING No.   |
|                |     |                    |    | SHEET TITLE                                 | DRAWN BY    |         |       | 11.XXX-D      |
|                |     |                    |    |                                             | CHECKED BY  |         |       |               |
|                |     |                    |    |                                             | AS BUILT BY |         |       | SHEET 5B OF 5 |