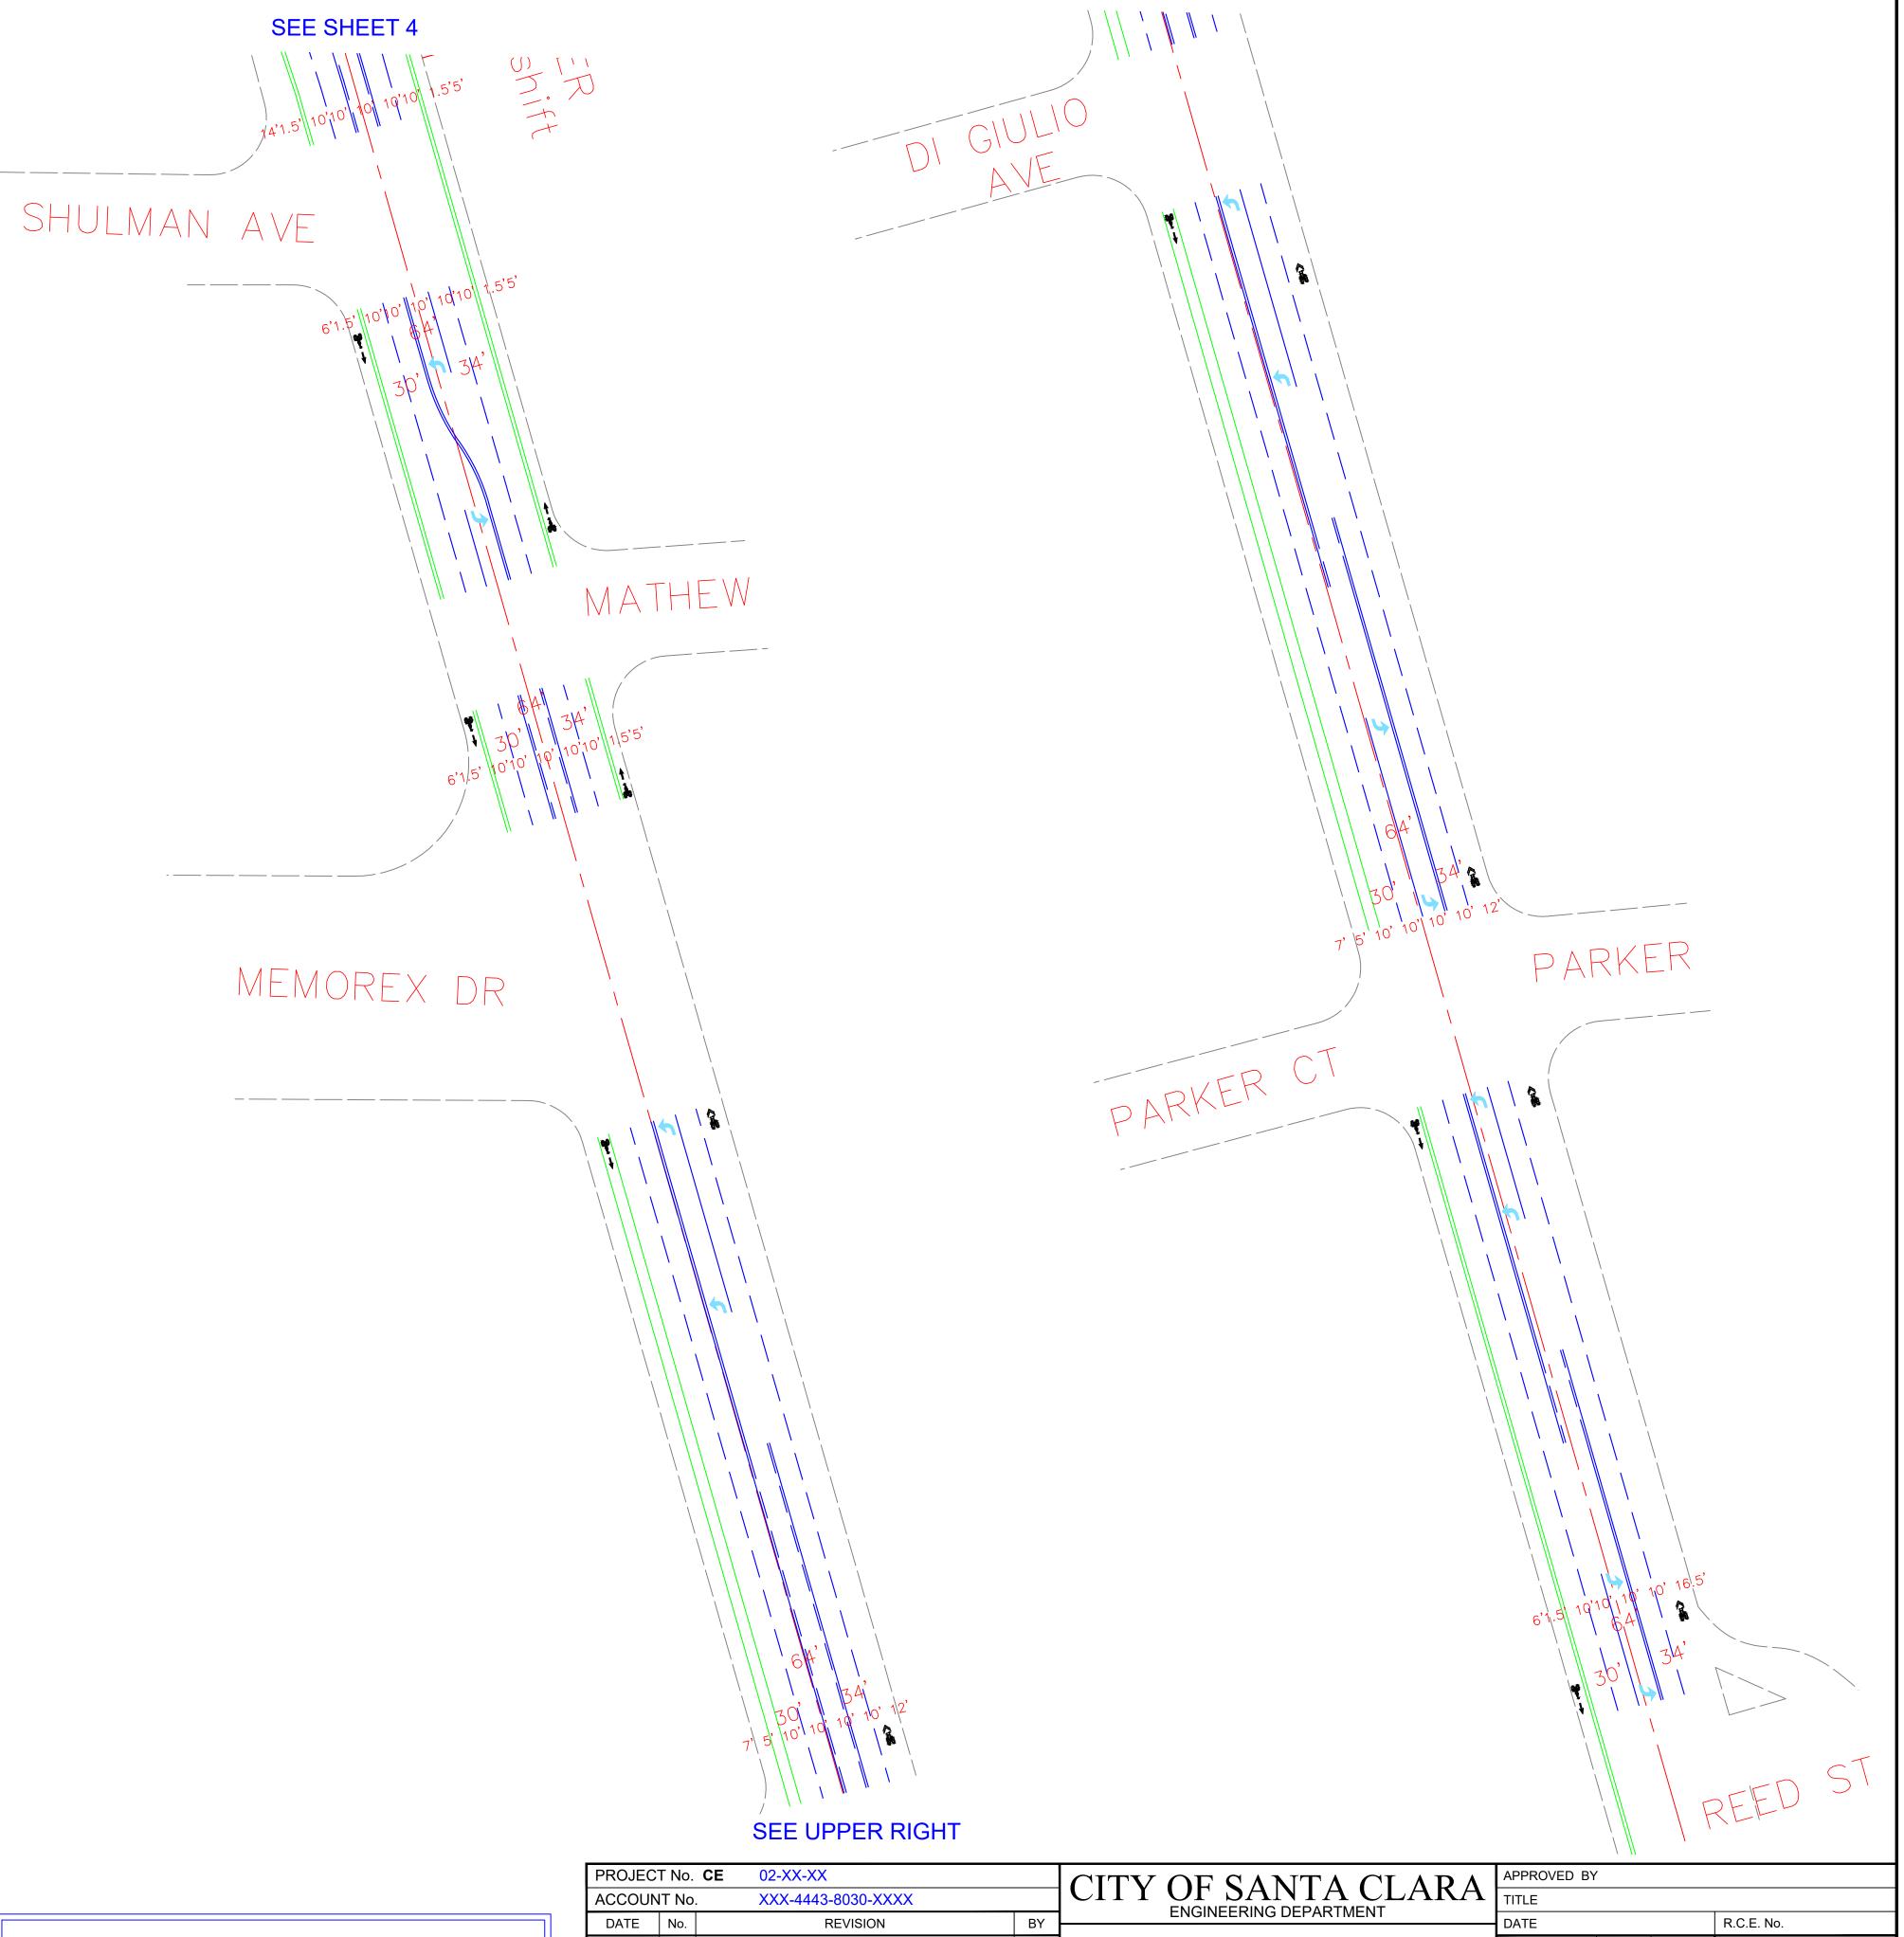

## SEE LOWER LEFT SEE SHEET 4 SHULMAN AVE MATHEW **OPTION 1: COUNCIL APPROVES** REMOVAL OF PARKING LAFAYETTE STREET: SHULMAN AVENUE TO REED STREET LOOKING NORTH PARKER S **EXISTING** MEMOREX DR PROPOSED-REMOVE PARKING. INSTALL BIKE LANES 64' CURB TO CURB SEE UPPER RIGHT PROJECT No. **CE** 02-XX-XX CITY OF SANTA CLARA ENGINEERING DEPARTMENT ACCOUNT No. XXX-4443-8030-XXXX DATE No. R.C.E. No. REVISION 35% PLANS INITIAL DATE Survey No. PROJECT TITLE DESIGNED BY XX XX/02 TRACING No. NOT FOR CONSTRUCTION 11,XXX-D SHEET TITLE CHECKED BY SHEET 5A OF 5 AS BUILT BY