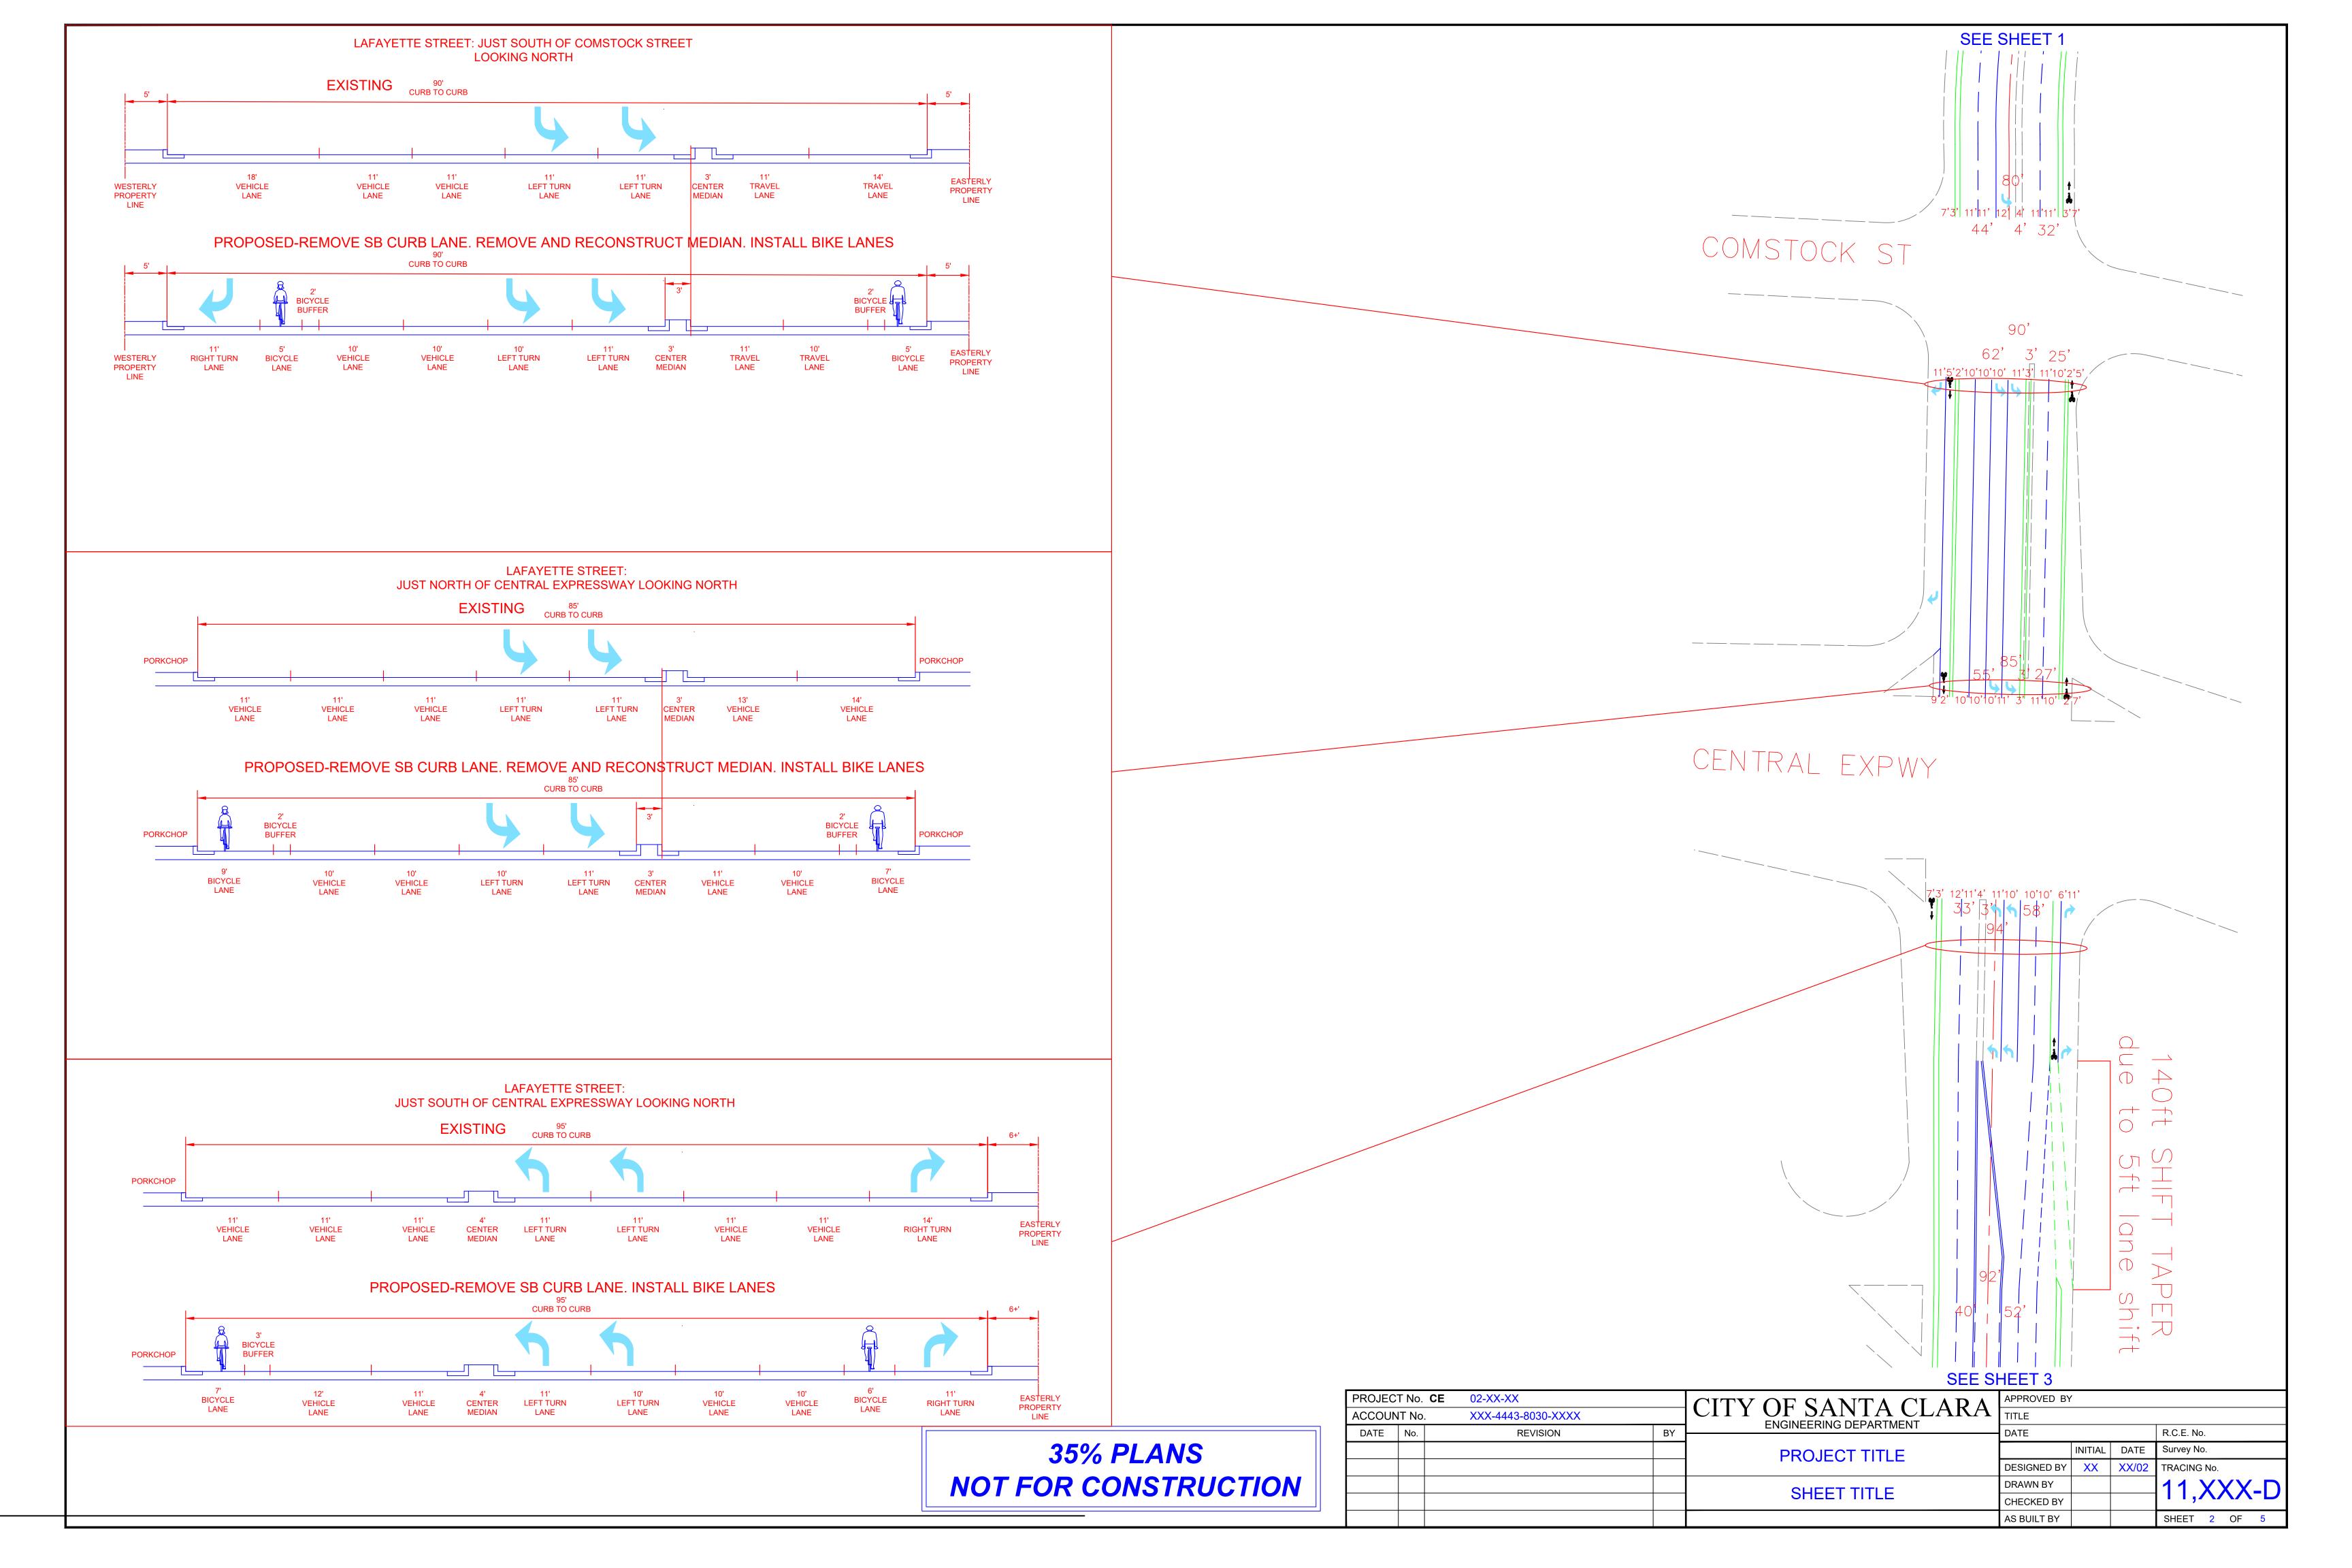

## SEE LOWER LEFT SEE SHEET 4 SHULMAN AVE MATHEW **OPTION 1: COUNCIL APPROVES** REMOVAL OF PARKING LAFAYETTE STREET: SHULMAN AVENUE TO REED STREET LOOKING NORTH PARKER S **EXISTING** MEMOREX DR PROPOSED-REMOVE PARKING. INSTALL BIKE LANES 64' CURB TO CURB SEE UPPER RIGHT PROJECT No. **CE** 02-XX-XX CITY OF SANTA CLARA ENGINEERING DEPARTMENT ACCOUNT No. XXX-4443-8030-XXXX DATE No. R.C.E. No. REVISION 35% PLANS INITIAL DATE Survey No. PROJECT TITLE DESIGNED BY XX XX/02 TRACING No. NOT FOR CONSTRUCTION 11,XXX-D SHEET TITLE CHECKED BY SHEET 5A OF 5 AS BUILT BY

## OPTION 2: COUNCIL DOES NOT APPROVE REMOVAL OF PARKING

OPTION 2A PREFERRED SINCE OPTION 2B CONTAINS BICYCLIST CONFLICTS WITH PARKED VEHICLE DOORS AND TRAVELING VEHICLES

SEE LOWER LEFT

35% PLANS NOT FOR CONSTRUCTION

| PROJECT No. CE |     | CE 02-XX-XX        |    | CITY OF SANTA CLARA  ENGINEERING DEPARTMENT | APPROVED BY |         |       |               |
|----------------|-----|--------------------|----|---------------------------------------------|-------------|---------|-------|---------------|
| ACCOUNT No.    |     | XXX-4443-8030-XXXX |    |                                             | TITLE       |         |       |               |
| DATE           | No. | REVISION           | BY | ENGINEERING DEPARTMENT                      | DATE        |         |       | R.C.E. No.    |
|                |     |                    |    | PROJECT TITLE                               |             | INITIAL | DATE  | Survey No.    |
|                |     |                    |    | T TOOLST TITLE                              | DESIGNED BY | XX      | XX/02 | TRACING No.   |
|                |     |                    |    | SHEET TITLE                                 | DRAWN BY    |         |       | 11.XXX-D      |
|                |     |                    |    |                                             | CHECKED BY  |         |       |               |
|                |     |                    |    |                                             | AS BUILT BY |         |       | SHEET 5B OF 5 |