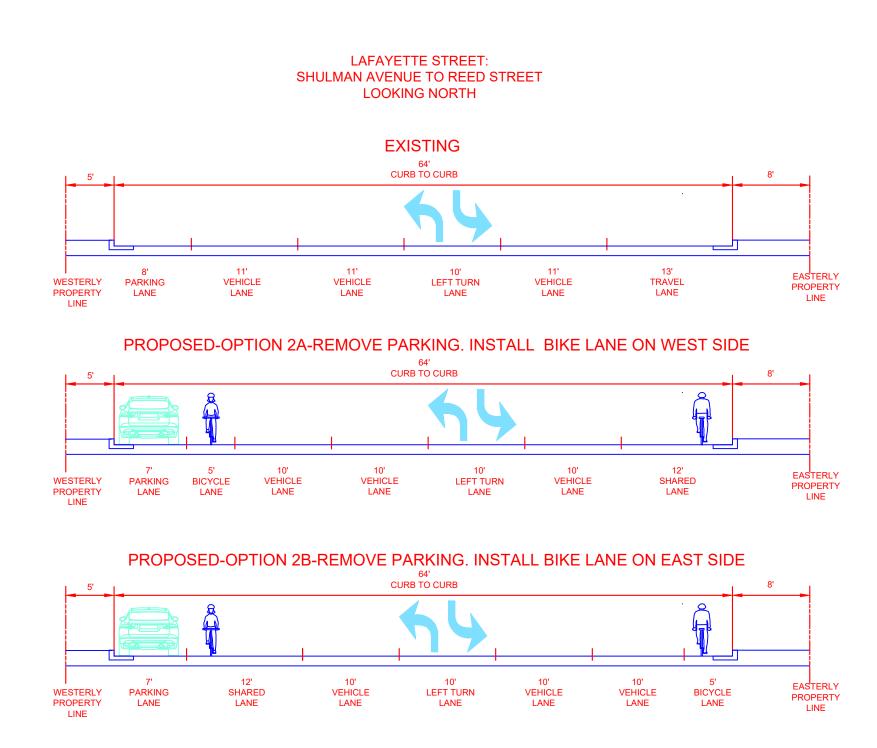

## OPTION 2: COUNCIL DOES NOT APPROVE REMOVAL OF PARKING

OPTION 2A PREFERRED SINCE OPTION 2B CONTAINS BICYCLIST CONFLICTS WITH PARKED VEHICLE DOORS AND TRAVELING VEHICLES

SEE LOWER LEFT

35% PLANS NOT FOR CONSTRUCTION