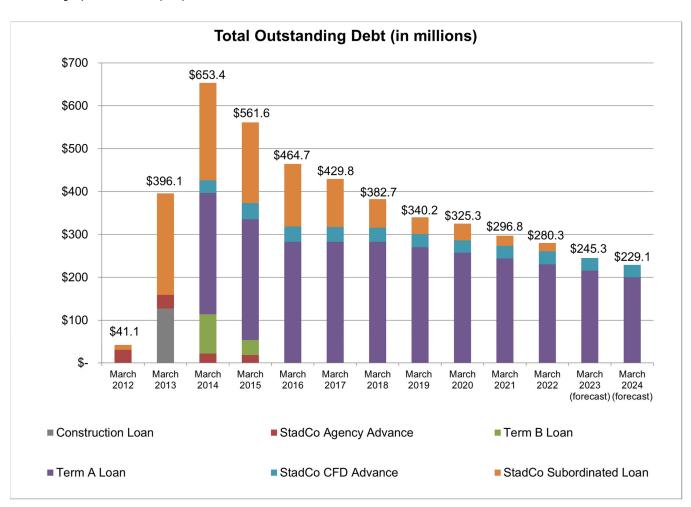

---------------|---------------------------------|------------------------------------|------------------------------|
| Stadium Funding Trust Term A Loan<br>StadCo CFD Advance <sup>(1)</sup> | 5.00%<br>5.73%    | \$<br>9,998,000<br>1,703,000 | \$<br>215,415,240<br>29,867,229 | \$<br>(15,459,000) \$<br>(676,000) | 199,956,240<br>29,191,229    |
| Total                                                                  |                   | \$<br>11,701,000             | \$<br>245,282,469               | \$<br>(16,135,000) \$              | 229,147,469                  |

<sup>(1)</sup> Community Facilities District (CFD) principal payment is an estimate based on anticipated contributions from the CFD. Any increase in principal for the year is due to adding unpaid interest to the principal.



### STADIUM DEBT SERVICE BUDGET GLOSSARY

<u>Contribution from the Community Facilities District (CFD)</u>: The CFD was established for the purpose of financing and constructing publicly owned facilities. To support that, the CFD levies and collects a special hotel tax of 2% on hotel rooms within the CFD. During the construction of Levi's® Stadium, Stadium Authority spent \$35.0 million on CFD infrastructure. All collections from the special CFD hotel taxes are contributed to Stadium Authority to pay down the CFD Advance which was used to fund the construction of the CFD publicly owned facilities. (Source: The Reimbursement Agreement Relating to the CFD)

<u>CFD Advance</u>: StadCo agreed to loan Stadium Authority a not to exceed amount of \$35.0 million for CFD infrastructure and with a