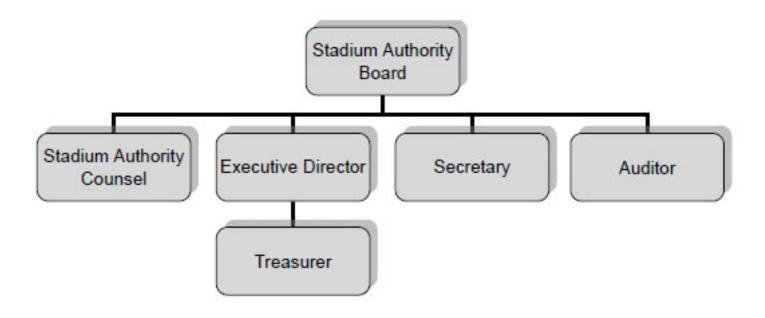

### ORGANIZATIONAL CHART

The seven elected members of the City Council serve as the governing Board of the Santa Clara Stadium Authority with the Mayor serving as Chairperson of the Authority.

In addition, City of Santa Clara staff serve as Officers of the Stadium Authority with the City Manager serving as the Executive Director.