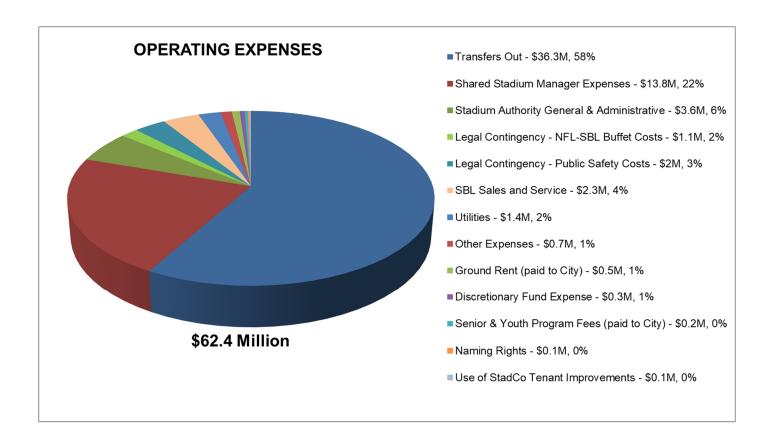

#### **Expenses**

• The Operating Budget of \$62.4 million includes the Stadium Authority's share of expenses covered under the Management Agreement in the amount of \$13.8 million along with \$12.3 million for operating expenses including funds to reimburse the City for its staff support and payments for ground rent, Senior and Youth Program Fees, and funding for SBL sales and service, insurance, legal contingency, and other expenses. It also includes transfers out of \$36.3 million.

and Renovation/Demolition Reserve. Total transfers out decreased by \$9.1 million or -20% from the prior year budget due to lower excess revenues from operations.

- Shared Stadium Manager Expenses are adopted to increase by \$1.3 million or 10% from \$12.5 million in the prior year budget to \$13.8 million. This increase is mainly due to three (3) additional Stadium Operations positions (Director of Parking and Traffic, Senior Manager of Parking and Traffic, and Parking and Traffic Coordinator) and increases in Engineering and Groundskeeping outside service costs and Guest Services uniform costs.
- SBL Sales and Service is adopted to increase by \$244 thousand or 12% from the prior year budget. This increase is due to adding one (1) additional Service position (Membership Service Consultant) and cost of living increases for Stadium Manager staff.
- Legal Contingency is adopted to be at \$3.1 million, which includes contingency for budgeted, but disputed, liabilities, costs or credits of Public Safety costs and NFL-SBL Buffet costs, which are the subject of ongoing litigation. The August 31, 2022 Settlement Agreement between StadCo, Stadium Manager and Stadium Authority did not include resolution terms regarding NFL-SBL Buffet costs and Public Safety costs disputes. Thus, consistent with past practice for costs that are the subject of ongoing litigation, the \$1.1 million requested for NFL-SBL Buffet costs by ManagementCo is adopted to be allocated in Legal Contingency. The Stadium Authority also included \$2.0 million in Legal Contingency to reserve for the ongoing Public Safety litigation. The reserve represents the estimated Performance Rent credits StadCo would be able to use for the excess Public Safety costs previously paid.
- Stadium Authority General & Administrative costs total \$3.6 million, a decrease of \$633 thousand or 15% when compared to the prior year budget of \$4.2 million. This decrease is mainly due to decrease in Stadium Authority Legal Services. These costs are further described in detail on Page 17 of this report.