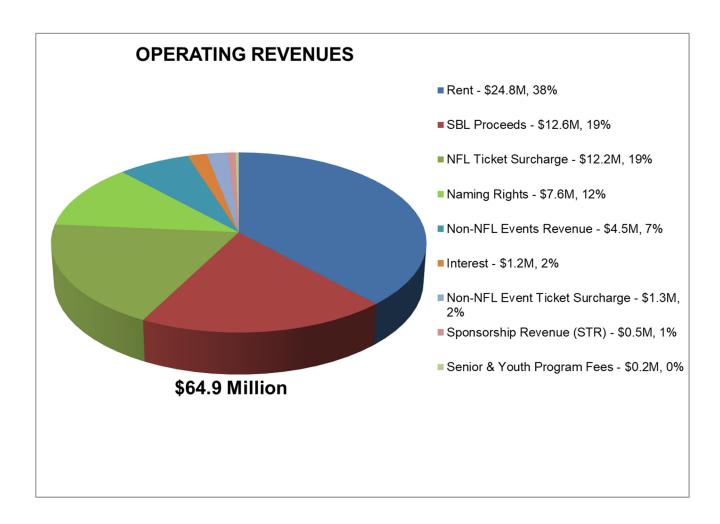

#### Adopted Budget in Brief

The Adopted Budget is presented on an accrual basis which provides increased transparency for projected revenues and expenses, with added detail about financial transfers.

The total Stadium Authority Operating Budget for FY 2023/24 is \$64.9 million and represents a decrease of \$4.0 million or -6%, compared to the prior fiscal year. This decrease is mainly due to 2023 being the last year of payments for a large number of financed SBL payment plans, offset by increases from NFL and Non-NFL events ticket surcharges, net revenues from Non-NFL events, and interest income.

#### Revenues

- FY 2023/24 total projected revenues of \$64.9 million include \$24.8 million in facility rent, \$12.6 million in SBL revenue, \$12.2 million in NFL ticket surcharge, \$7.6 million in naming rights revenue, \$4.5 million in net revenues from Non-NFL events, and \$3.2 million in other revenues.
- SBL revenues are projected to decrease by \$11.8 million or 48%, from \$24.4 million in FY 2022/23 to \$12.6 million, due to the completion of payments for a large number of financed SBL payment plans. SBL revenues are anticipated to continue to decrease over the years as SBL holders complete their payment plans. The decrease in SBL revenues will significantly impact the Stadium Authority's year-end excess cash distribution to various debt service and reserve accounts because they represent over 30% of the Stadium Authority's revenues from inception to date.
- Net revenues from Non-NFL events are projected to continue to reflect recovery from the pandemic with an estimated \$4.5 million expected, based on the projection of five (5) concerts, two (2) soccer events, and seventy-five (75) non-ticketed events. Performance rent generated from Non-NFL events is adopted to be allocated to a litigation contingency reserve for the public safety costs disputes.