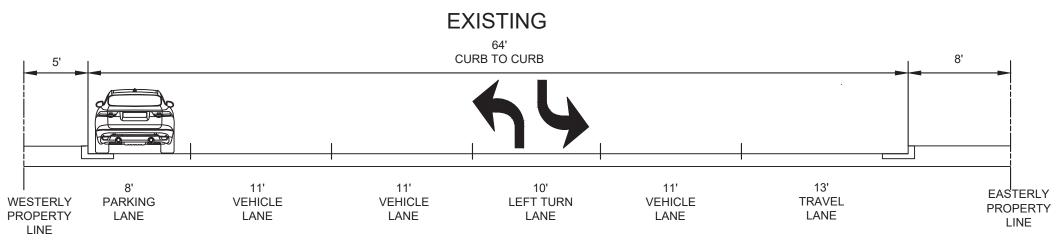

Based on existing roadway dimensions, installation of these bicycle lanes will require removal of on-street parking along the west side of Lafayette Street from Memorex Drive to Parker Court. Currently there is 21 on-street parking spaces on these 2 blocks of Lafayette. Based on a recent parking study, the City anticipates this will impact 18 vehicles (on average). Please see the attached before and after street cross-section for more information.