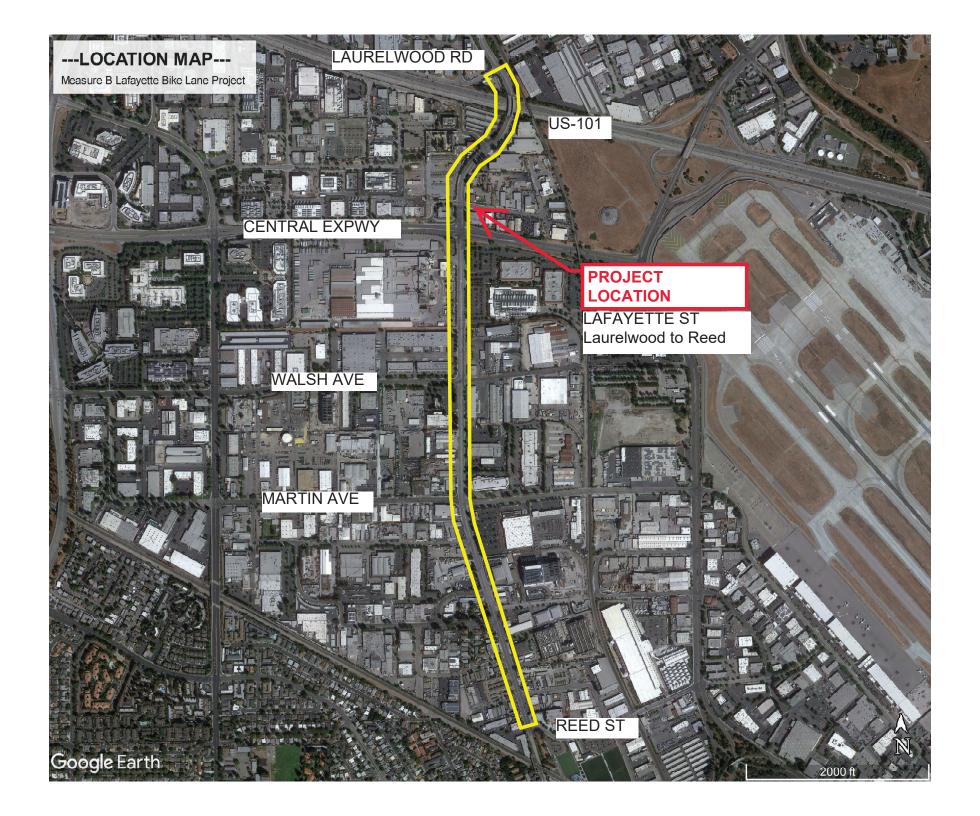

Dear Current Resident or Owner:

The City is in the early planning stages to install bicycle lanes on Lafayette Street from Laurelwood Road to Reed Street (see attached map). This portion of Lafayette Street was identified as a future bicycle corridor in the City's Bicycle Plan, which was approved by the City Council on September 22, 2019. This project will install striped (i.e. marked) bicycle lanes along Lafayette Street from Laurelwood Road to Reed Street. Additionally, the City was successful in obtaining County grant funding to implement this project.

Based on existing roadway dimensions, installation of these bicycle lanes will require removal of on-street parking along the west side of Lafayette Street from Memorex Drive to Parker Court. Currently there is 21 on-street parking spaces on these 2 blocks of Lafayette. Based on a recent parking study, the City anticipates this will impact 18 vehicles (on average). Please see the attached before and after street cross-section for more information.