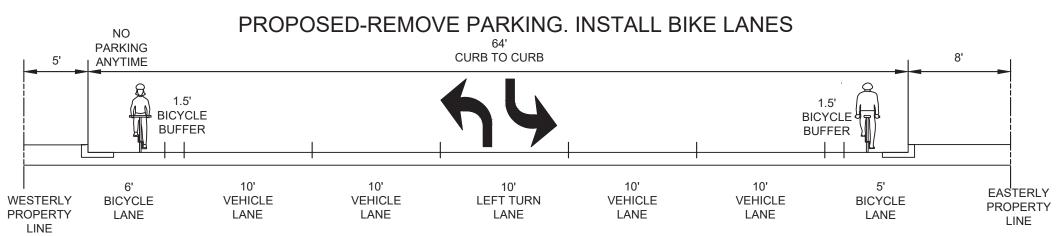

Based on existing roadway dimensions, installation of these bicycle lanes will require removal of on-street parking along the west side of Lafayette Street from Memorex Drive to Parker Court. Currently there is 21 on-street parking spaces on these 2 blocks of Lafayette. Based on a recent parking study, the City anticipates this will impact 18 vehicles (on average). Please see the attached before and after street cross-section for more information.