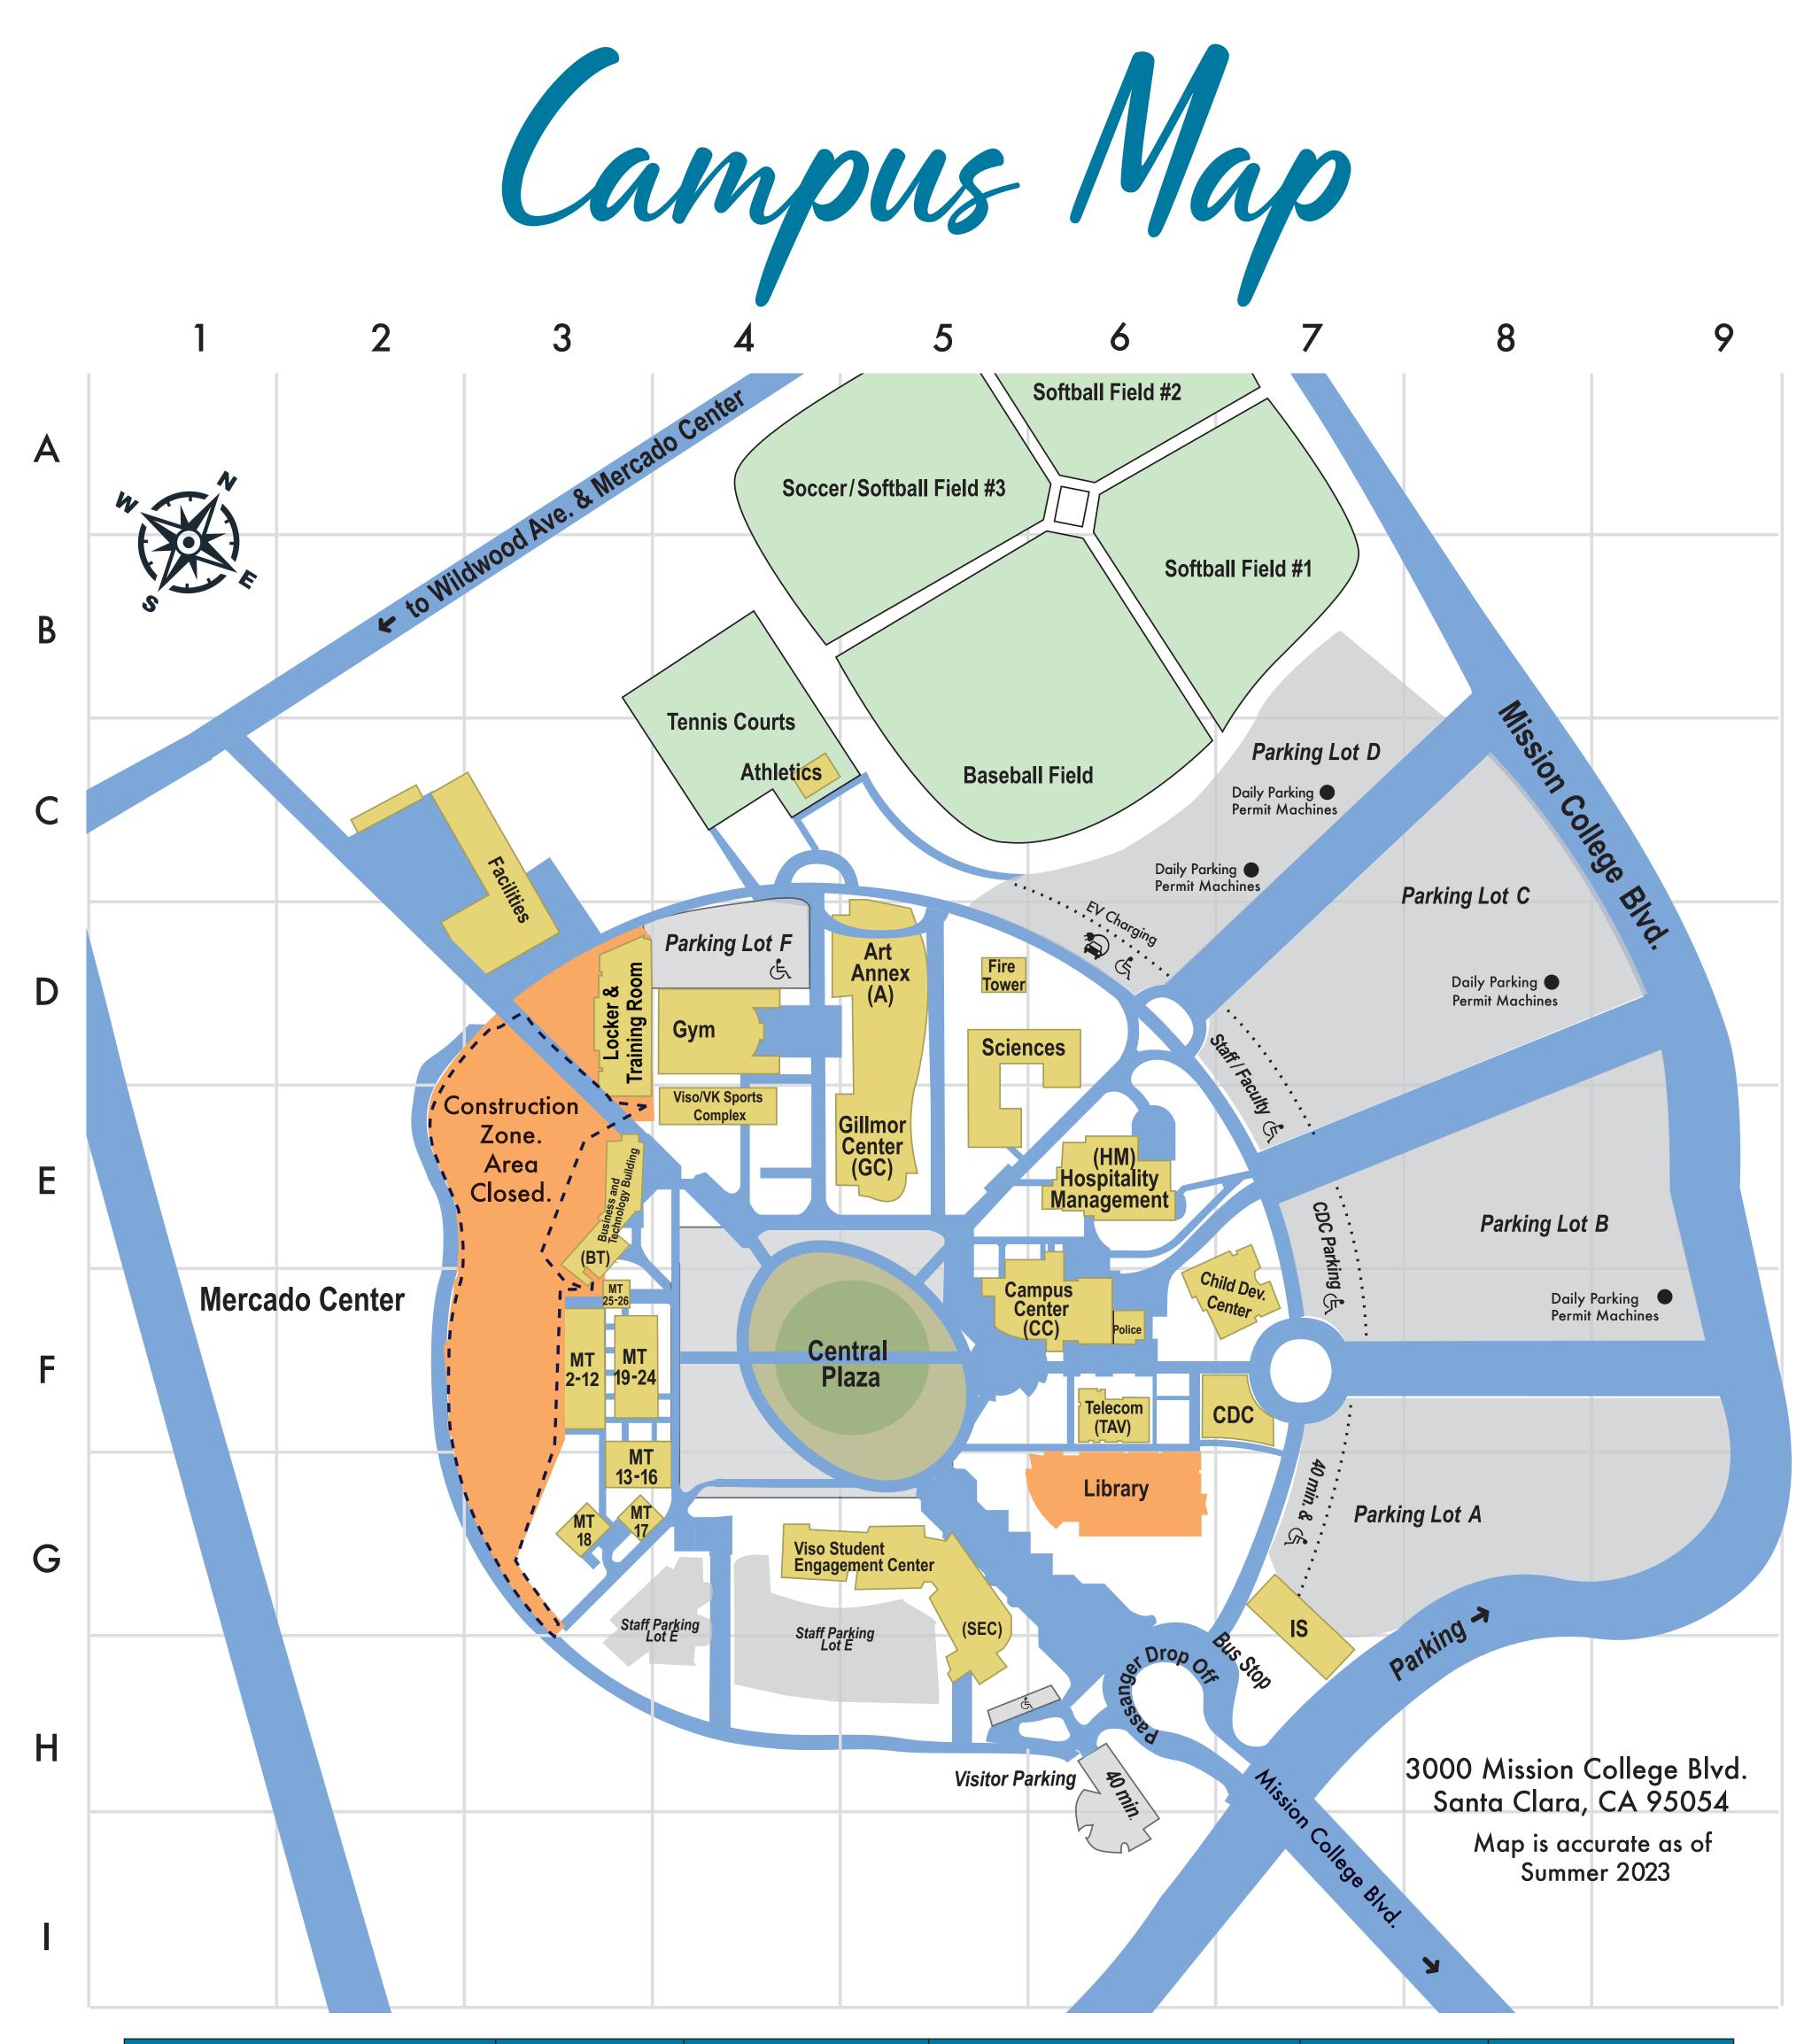

| Location                              | Grid  | Room        | Location                                      | Grid | Room                    |
|---------------------------------------|-------|-------------|-----------------------------------------------|------|-------------------------|
| Art Annex (A)                         | D4    | GC-A106-111 | Library (In Business and Technology Building) | E3   | BT Building First Floor |
| Administrative Services               | G4    | SEC-331     | Locker Room and Training Room                 | D3   |                         |
| Admissions Office                     | H5    | SEC-116     | Music Room                                    | E5   | GC-127                  |
| Assessment Center                     | G5    | SEC-109     | Office of Instruction                         | G5   | SEC-331                 |
| Athletics                             | C4    |             | Part-Time Faculty Center                      | E5   | GC-114                  |
| Business and Technology Building (BT) | E3    |             | Police Station                                | F6   |                         |
| Child Development Center (CDC)        | F7    |             | Presidents Office                             | G4   | SEC-343                 |
| Campus Center (CC)                    | F6    |             | Saints Cafe                                   | F6   | Campus Center           |
| Counseling                            | G4    | SEC-139     | Science Building                              | D5   |                         |
| Duplicating Center                    | E5    | GC-112      | Student Leadership                            | F6   | CC-231                  |
| Facilities                            | C3    |             | Student Engagement Center (SEC)               | G5   |                         |
| Financial Aid                         | H5    | SEC-118     | Telecom Building                              | F6   |                         |
| Fire Tower                            | D5    |             | Tutoring Center                               | G4   | SEC-154                 |
| Gillmor Center (GC)                   | E5    |             | Viso Sports Complex                           | E4   |                         |
| Gym                                   | D4    |             | Vice President of Student Services            | F5   | CC-222                  |
| Health Services                       | H5    | SEC-104     | Vargas Gallery                                | E5   | GC First Floor          |
| Hospitality Management (HM)           | E6    |             | Welcome Center                                | H5   | SEC First Floor Lobby   |
| KJ's Cafe                             | G4/E5 |             |                                               |      |                         |